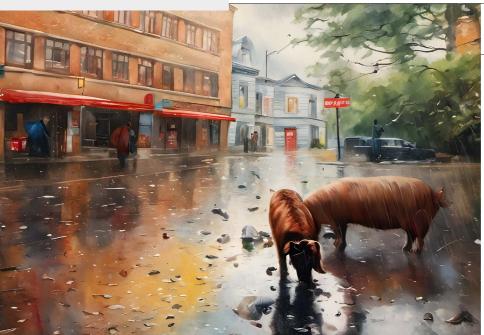

### $\odot$ LOST IN URBAN RAIN

(19)

An evocative portrayal of an unexpected moment in the heart of a cityscape, the scene is beautifully charged with the contrast of urban life and untamed nature. As rain pelts down, casting reflective glimmers on the pavement, the wandering animals add a layer of surrealism, reminding viewers of the unpredictable dance between civilization and wilderness. The atmospheric depth, combined with the muted color palette, captures a melancholic tranquility amidst chaos.