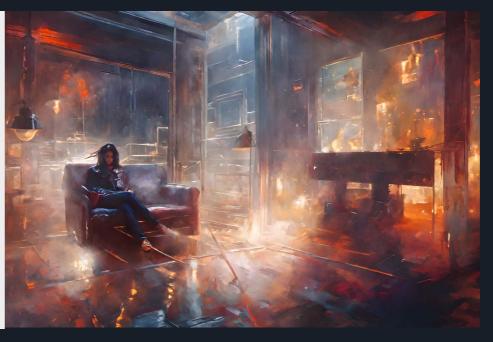

#### **WHISPERED SECRETS AMIDST FLAMES**

In this ethereal portrayal, a lone woman is ensconced in a plush chair amidst a room that's ablaze, yet seemingly unaffected by the engulfing flames. The interplay of fiery oranges and cool blues creates an enchanting dance of light and shadows. Her contemplative gaze, coupled with the room's surreal ambiance, suggests a deeper narrative, one of resilience and introspection in the face of chaos. The artwork is a juxtaposition of serenity and tumult, beckoning viewers to unearth its hidden tales.