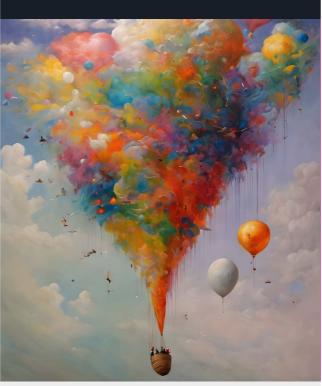

 $\bigotimes$ 

DREAMSCAPE VOYAGE

This piece showcases a vibrant sky filled with colorful clouds and drifting balloons. A central hot air balloon, anchored by vivid hues, carries passengers through this dreamy realm, symbolizing boundless imagination.