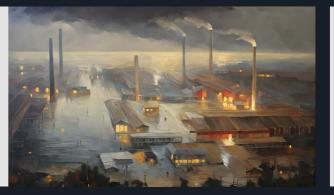

### **INDUSTRIAL LANDSCAPE & TATTOOED**

A sweeping view of factories with smokestacks illumina- A delicate sketch of a woman's back, seated in a room

A close-up of an individual with bold red and black facial introspection and serenity.