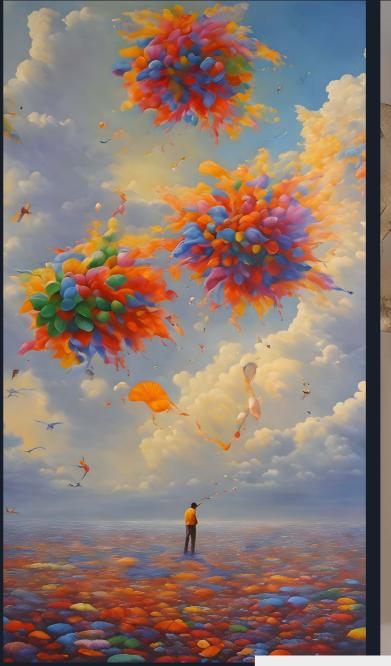

 $\bigotimes$ 

DREAMSCAPE VOYAGE

This piece showcases a vibrant sky filled with colorful clouds and drifting balloons. A central hot air balloon, anchored by vivid hues, carries passengers through this dreamy realm, symbolizing boundless imagination.