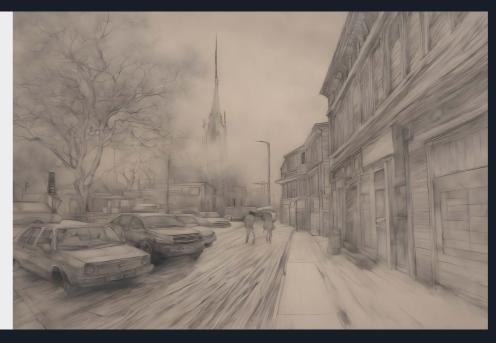

### **ECHOES OF YESTERYEARS**

This monochromatic artwork, captures an urban streetscape seemingly frozen in time. Rendered in soft, smudged graphite, a grand leafless tree stands as a sentinel beside historic architecture and vintage cars. The scene is shrouded in a misty haze, suggesting a distant past. Its muted tones and delicate details evoke a profound sense of nostalgia and reflection.