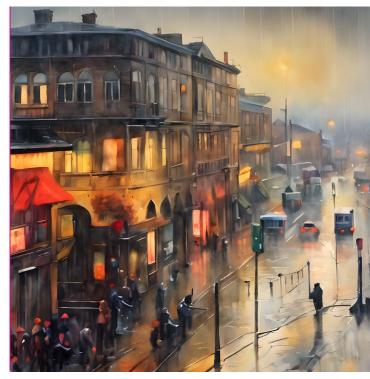

### **ECHOES & DOWNPOUR**

A sepia-toned cityscape captures the essence of bygone Amidst a fiery backdrop, a fierce woman with striking re.

A sudden, heavy rain engulfs a city, turning streets into Three figures navigate a chaotic, abstract landscape, shimmering reflections. Residents cluster together, seeking refuge, while the urban backdrop tells tales of vibrant decay.