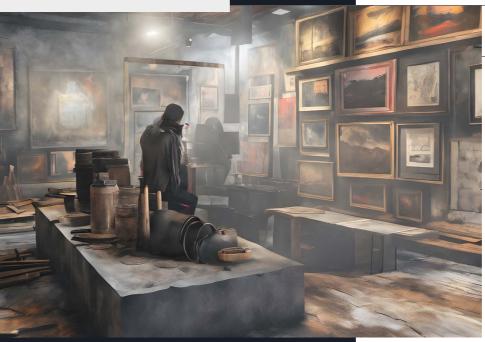

### **)** THE ARTISAN'S SANCTUM

In a dimly lit workshop, history clings to every corner, with artistry echoing through framed relics on wooden walls. A solitary figure stands, engrossed in contemplation, surrounded by an array of weathered tools and canvases. The soft haze in the room envelops the space, hinting at countless hours spent perfecting craft and creation. The worn-out workbench bears witness to years of dedication and passion. In this haven, both art and artist are perpetually intertwined, narrating tales of timeless expression.