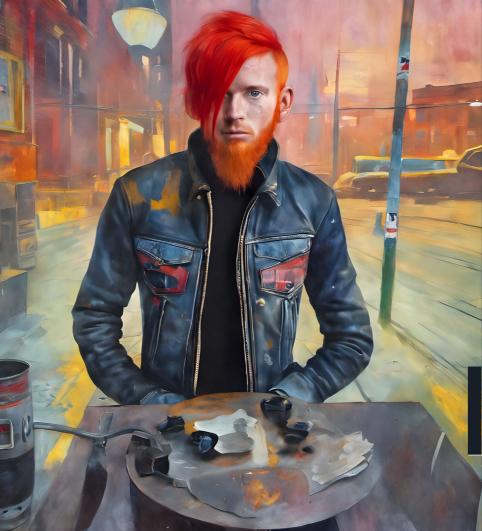

"Rebel's Solitude" encapsulates a moment of introspection amidst urban chaos. The fiery contrast of the subject's red hair against the muted backdrop symbolizes a burning spirit in a world tinged with nostalgia. The worn jacket, atmospheric setting, and muted tones evoke feelings of memories past, while the vibrant hair hints at an undying fire within. The artwork invites viewers to delve deeper, seeking stories untold in this blend of the contemporary and the timeless.