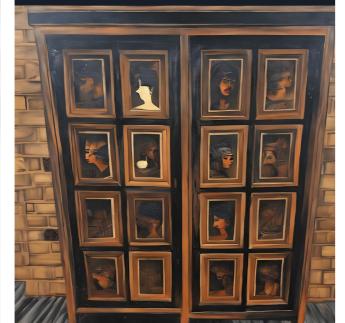

### **GALLERIA OF SOULS**

A mesmerizing collection of portraits, each trapped within a wooden frame, telling tales of hidden desires and long-lost memories. The sepia undertones and rich textures paint a picture of a bygone era, while the faces reveal an enigmatic blend of sorrow, contemplation, and unspoken stories.