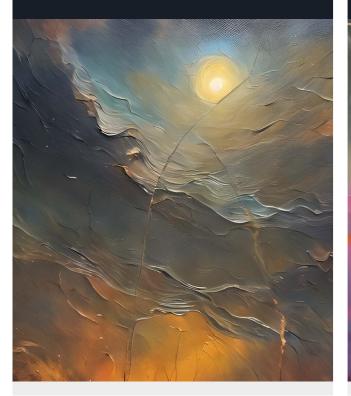

"Luminescent Ethereal" captures the dance of light and shadow. The texture and depth in the painting evoke a feeling of being amidst swirling clouds during a celestial event. The contrasts between the warmth of oranges and the coolness of blues symbolize the eternal balance between day and night.