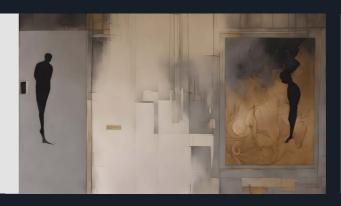

"Rebel's Solitude" encapsulates a moment of introspection amidst urban chaos. The fiery contrast of the subject's red hair against the muted backdrop symbolizes a burning spirit in a world tinged with nostalgia. The worn jacket, atmospheric setting, and muted tones evoke feelings of memories past, while the vibrant hair hints at an undying fire within. The artwork invites viewers to delve deeper, seeking stories untold in this blend of the contemporary and the timeless.