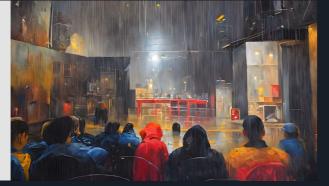

### **ECHOES & DOWNPOUR**

A sepia-toned cityscape captures the essence of bygone Amidst a fiery backdrop, a fierce woman with striking re.

A sudden, heavy rain engulfs a city, turning streets into Three figures navigate a chaotic, abstract landscape, shimmering reflections. Residents cluster together, seeking refuge, while the urban backdrop tells tales of vibrant decay.