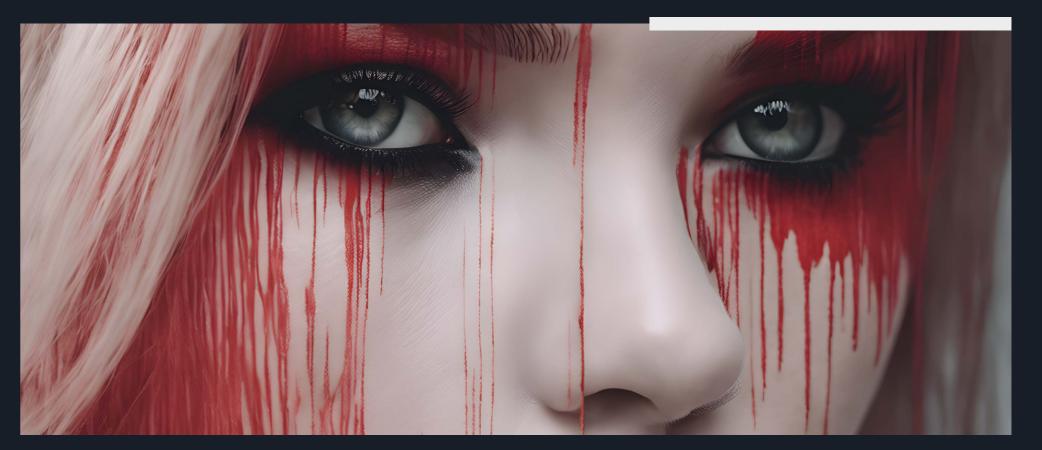

### CRIMSON GAZE 🔇

Eyes that pierce with intensity, streaked with rivulets of deep crimson. Every drop speaks of a journey, an odyssey of the heart and soul. Her gaze captures the essence of emotions running deep, a balance between pain and power. The striking red, set against the pallor of her skin, conveys battles fought and memories etched. It's a portrait of passion, resilience, and the haunting beauty of human emotion.