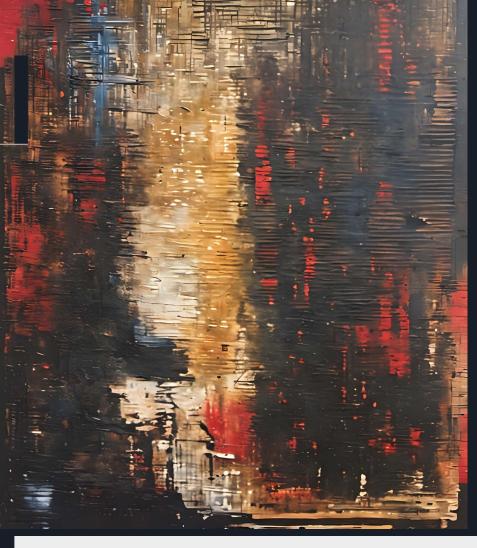

"Crimson Metropolis" portrays a city's heartbeat, oscillating between the serenity of gold and the fervor of red. The abstract strokes and layers elicit the cacophony of urban life, with buildings and streets melting into each other, creating a labyrinth of reflections. This piece beautifully merges chaos with harmony, offering a kaleidoscope of emotions to anyone who dares to get lost within its depths. The splashes of crimson, reminiscent of the setting sun or perhaps the city's fiery spirit, dominate the canvas, reminding viewers of the passion that thrums beneath the surface of every metropolis.