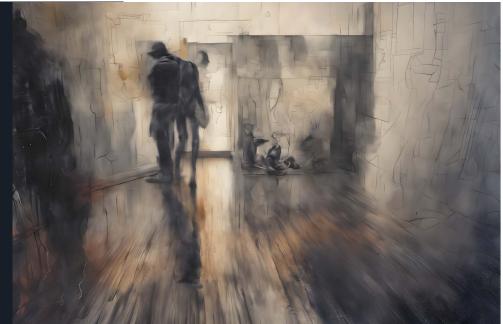

### **)** THE ARTISAN'S SANCTUM

In a dimly lit workshop, history clings to every corner, with artistry echoing through framed relics on wooden walls. A solitary figure stands, engrossed in contemplation, surrounded by an array of weathered tools and canvases. The soft haze in the room envelops the space, hinting at countless hours spent perfecting craft and creation. The worn-out workbench bears witness to years of dedication and passion. In this haven, both art and artist are perpetually intertwined, narrating tales of timeless expression.