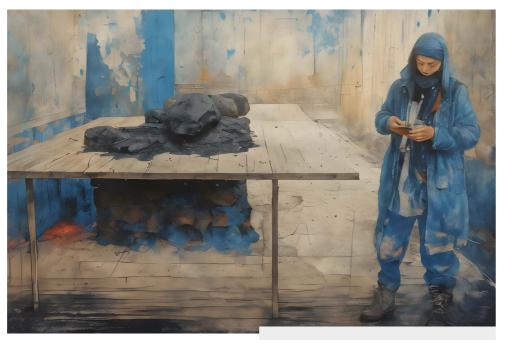

#### **WHISPERED SECRETS AMIDST FLAMES**

In this ethereal portrayal, a lone woman is ensconced in a plush chair amidst a room that's ablaze, yet seemingly unaffected by the engulfing flames. The interplay of fiery oranges and cool blues creates an enchanting dance of light and shadows. Her contemplative gaze, coupled with the room's surreal ambiance, suggests a deeper narrative, one of resilience and introspection in the face of chaos. The artwork is a juxtaposition of serenity and tumult, beckoning viewers to unearth its hidden tales.