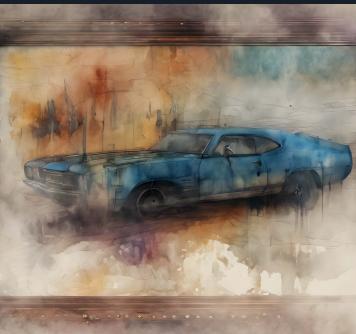

### **) URBAN TAPESTRY**

As the day breaks, the city's vibrant pulse is cloaked in the ethereal glow of morning mist. The historic architecture melds seamlessly with the ever-evolving urban landscape, painting a juxtaposition of eras. Through the layered veils of time, a vintage car remains parked, echoing stories of yesteryears. Its chrome glints, capturing fleeting moments of reflection amidst the city's hustle. Amidst this urban mosaic, every element tells a tale of resilience, memory, and progression.