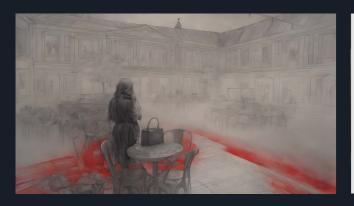

### $\odot$ LOST IN URBAN RAIN

(19)

An evocative portrayal of an unexpected moment in the heart of a cityscape, the scene is beautifully charged with the contrast of urban life and untamed nature. As rain pelts down, casting reflective glimmers on the pavement, the wandering animals add a layer of surrealism, reminding viewers of the unpredictable dance between civilization and wilderness. The atmospheric depth, combined with the muted color palette, captures a melancholic tranquility amidst chaos.