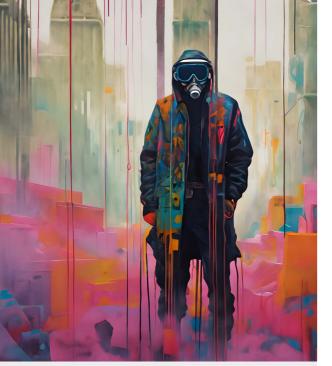

"Urban Survivor" presents a figure armored against a vibrant yet chaotic cityscape. The dripping colors mirror a world in flux, while the gas mask symbolizes adaptation to modern challenges. The contrast between the figure and the environment underscores resilience in the face of change.