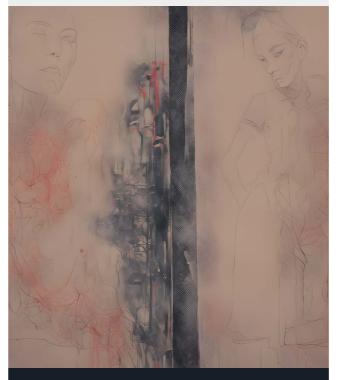

(14)

An ethereal composition highlighting sketched faces intertwined with abstract elements. Soft hues contrast with deep blacks, suggesting a duality between clarity and obscurity, as memories or emotions merge and fade. The central strip creates a divide, emphasizing the theme of reflection and duality. A rain-soaked city street glows from lantern reflections. A woman, illuminated by her lantern, traverses the wet cobblestones, her rain-draped cloak flowing. Silhouetted figures behind her add to the atmospheric mystery. The scene is drenched in intrigue and enchantment. A surreal fusion of vivid colors and forms, this artwork embodies a serene dreamscape. The central figure's ethereal gaze pulls viewers into a world of introspection, blending human and nature seamlessly. The style radiates dreamlike wonder and melancholy.