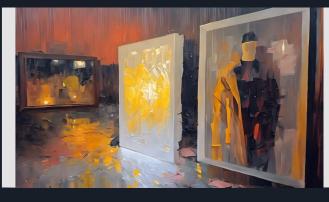

### **)** THE ARTISAN'S SANCTUM

In a dimly lit workshop, history clings to every corner, with artistry echoing through framed relics on wooden walls. A solitary figure stands, engrossed in contemplation, surrounded by an array of weathered tools and canvases. The soft haze in the room envelops the space, hinting at countless hours spent perfecting craft and creation. The worn-out workbench bears witness to years of dedication and passion. In this haven, both art and artist are perpetually intertwined, narrating tales of timeless expression.