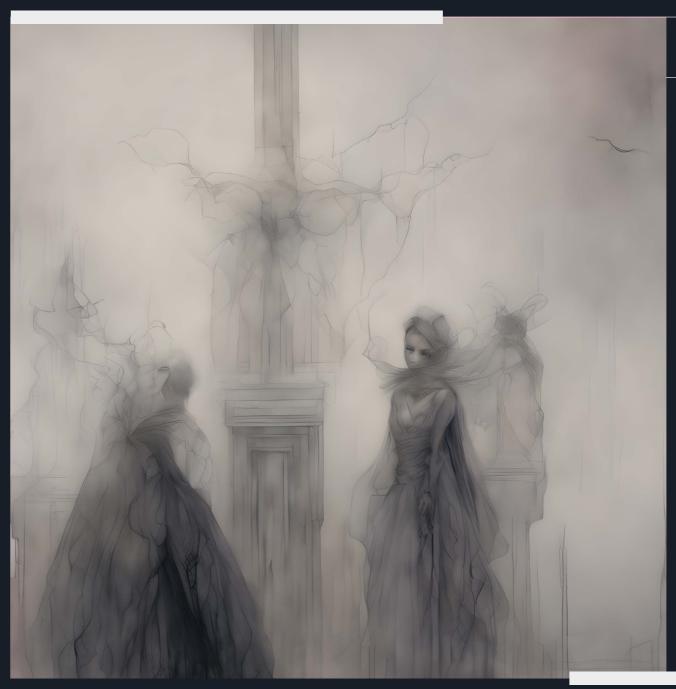

### **EPHEMERAL SHADOWS**

In a muted, grayscale realm, figures emerge like wraiths from the mist. Their delicate forms seem to intertwine with ethereal wisps, blurring the line between reality and fantasy. A solitary bird soars above, its silhouette stark against the subdued landscape. Amidst ancient columns, the central figure gazes out, her expression a silent testament to the world's transience. The art captures a fleeting moment, reminding viewers of the ephemeral nature of existence and memory.