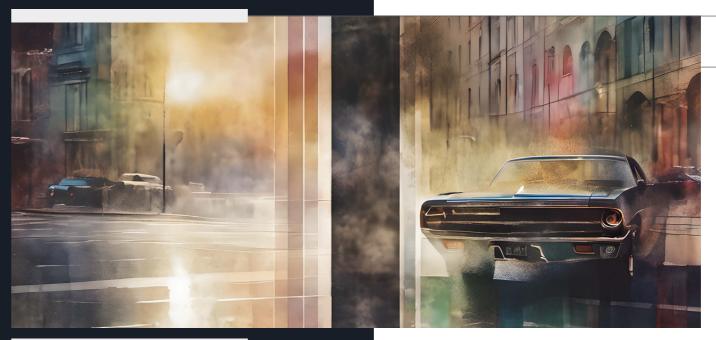

### **ECHOES OF YESTERYEARS**

This monochromatic artwork, captures an urban streetscape seemingly frozen in time. Rendered in soft, smudged graphite, a grand leafless tree stands as a sentinel beside historic architecture and vintage cars. The scene is shrouded in a misty haze, suggesting a distant past. Its muted tones and delicate details evoke a profound sense of nostalgia and reflection.

### **) URBAN TAPESTRY**

As the day breaks, the city's vibrant pulse is cloaked in the ethereal glow of morning mist. The historic architecture melds seamlessly with the ever-evolving urban landscape, painting a juxtaposition of eras. Through the layered veils of time, a vintage car remains parked, echoing stories of yesteryears. Its chrome glints, capturing fleeting moments of reflection amidst the city's hustle. Amidst this urban mosaic, every element tells a tale of resilience, memory, and progression.