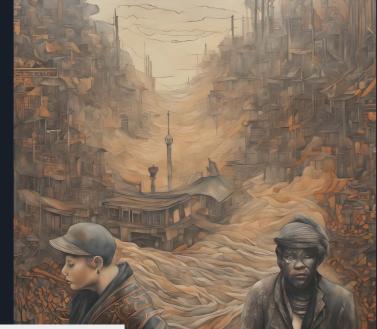

### **ECHOES OF YESTERYEARS**

This monochromatic artwork, captures an urban streetscape seemingly frozen in time. Rendered in soft, smudged graphite, a grand leafless tree stands as a sentinel beside historic architecture and vintage cars. The scene is shrouded in a misty haze, suggesting a distant past. Its muted tones and delicate details evoke a profound sense of nostalgia and reflection.