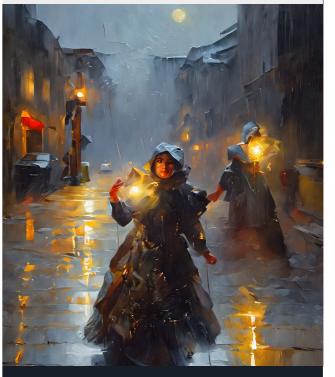

(14)

An ethereal composition highlighting sketched faces intertwined with abstract elements. Soft hues contrast with deep blacks, suggesting a duality between clarity and obscurity, as memories or emotions merge and fade. The central strip creates a divide, emphasizing the theme of reflection and duality. A rain-soaked city street glows from lantern reflections. A woman, illuminated by her lantern, traverses the wet cobblestones, her rain-draped cloak flowing. Silhouetted figures behind her add to the atmospheric mystery. The scene is drenched in intrigue and enchantment. A surreal fusion of vivid colors and forms, this artwork embodies a serene dreamscape. The central figure's ethereal gaze pulls viewers into a world of introspection, blending human and nature seamlessly. The style radiates dreamlike wonder and melancholy.